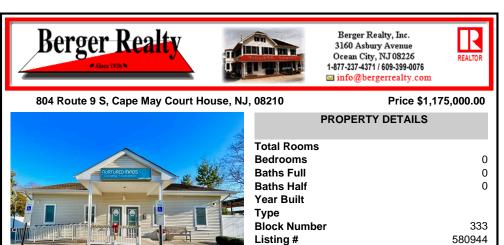

## COMMENTS

Taxes

Looking for a prime location for your business or an investment? This property is located in a commercial area of Cape May Court House with high exposure on Route 9. It is suitable for a variety of commercial uses and there are four units with rental income (one unit to be vacated soon). The building is over 7,000 square feet with more than adequate parking spaces. The bui...

| PROPERTY FEATURES |                       |                   |                   |  |
|-------------------|-----------------------|-------------------|-------------------|--|
| Exterior          | OutsideFeatures       | ParkingGarage     | InteriorFeatures  |  |
| Vinyl             | Security Light/System | 11 or More Spaces | Handicap Features |  |
| Basement          | Heating               | Cooling           | HotWater          |  |
| Slab              | Gas-Natural           | Central           | Gas               |  |
| Water<br>Public   | Sewer<br>Public Sewer |                   |                   |  |