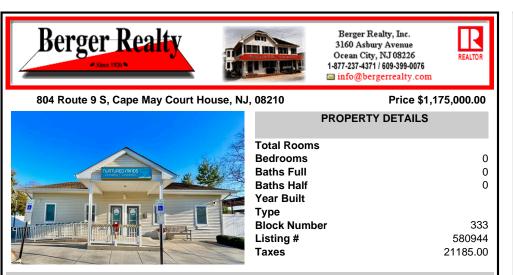

## COMMENTS

Looking for a prime location for your business or an investment? This property is located in a commercial area of Cape May Court House with high exposure on Route 9. It is suitable for a variety of commercial uses and there are four units with rental income (one unit to be vacated soon). The building is over 7,000 square feet with more than adequate parking spaces. The bui...

| PROPERTY FEATURES |                       |                   |                   |  |  |
|-------------------|-----------------------|-------------------|-------------------|--|--|
| Exterior          | OutsideFeatures       | ParkingGarage     | InteriorFeatures  |  |  |
| Vinyl             | Security Light/System | 11 or More Spaces | Handicap Features |  |  |
| Basement          | Heating               | Cooling           | HotWater          |  |  |
| Slab              | Gas-Natural           | Central           | Gas               |  |  |
| Water<br>Public   | Sewer<br>Public Sewer |                   |                   |  |  |