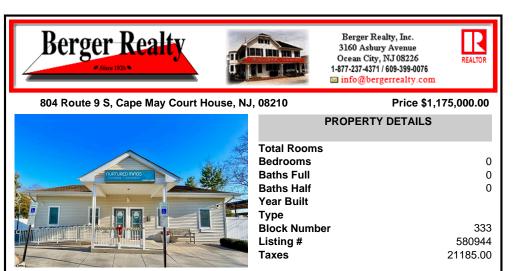

## COMMENTS

Looking for a prime location for your business or an investment? This property is located in a commercial area of Cape May Court House with high exposure on Route 9. It is suitable for a variety of commercial uses and there are four units with rental income (one unit to be vacated soon). The building is over 7,000 square feet with more than adequate parking spaces. The bui...

| PROPERTY FEATURES |                       |                   |                   |  |
|-------------------|-----------------------|-------------------|-------------------|--|
| Exterior          | OutsideFeatures       | ParkingGarage     | InteriorFeatures  |  |
| Vinyl             | Security Light/System | 11 or More Spaces | Handicap Features |  |
| Basement          | Heating               | Cooling           | HotWater          |  |
| Slab              | Gas-Natural           | Central           | Gas               |  |
| Water<br>Public   | Sewer<br>Public Sewer |                   |                   |  |