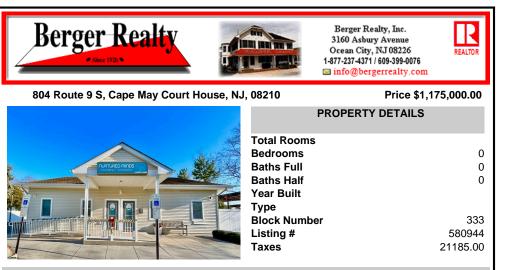

## COMMENTS

Looking for a prime location for your business or an investment? This property is located in a commercial area of Cape May Court House with high exposure on Route 9. It is suitable for a variety of commercial uses and there are four units with rental income (one unit to be vacated soon). The building is over 7,000 square feet with more than adequate parking spaces. The bui...

| PROPERTY FEATURES |                       |                   |                   |  |
|-------------------|-----------------------|-------------------|-------------------|--|
| Exterior          | OutsideFeatures       | ParkingGarage     | InteriorFeatures  |  |
| Vinyl             | Security Light/System | 11 or More Spaces | Handicap Features |  |
| Basement          | Heating               | Cooling           | HotWater          |  |
| Slab              | Gas-Natural           | Central           | Gas               |  |
| Water<br>Public   | Sewer<br>Public Sewer |                   |                   |  |