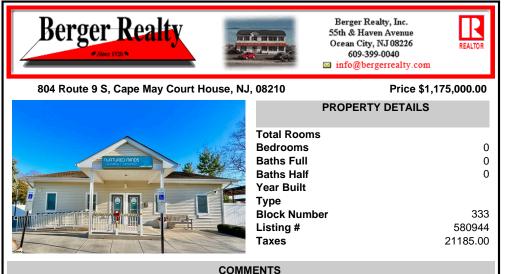

Looking for a prime location for your business or an investment? This property is located in a commercial area of Cape May Court House with high exposure on Route 9. It is suitable for a variety of commercial uses and there are four units with rental income (one unit to be vacated soon). The building is over 7,000 square feet with more than adequate parking spaces. The bui...

## CONTACT

Scan to see Property page.

Ask for James Monteleone Berger Realty Inc 109 E 55th St., Ocean City Call: Email to: jfm@bergerrealty.com

Looking for a prime location for your business or an investment? This property is located in a commercial area of Cape May Court House with high exposure on Route 9. It is suitable for a variety of commercial uses and there are four units with rental income (one unit to be vacated soon). The building is over 7,000 square feet with more than adequate parking spaces. The bui...