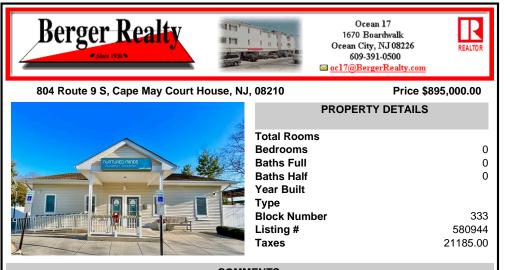

## COMMENTS

Looking for a prime location for your business or an investment? This property is located in a commercial area of Cape May Court House with high exposure on Route 9. It is suitable for a variety of commercial uses and there are four units with rental income (one unit to be vacated soon). The building is over 7,000 square feet with more than adequate parking spaces. The bui...