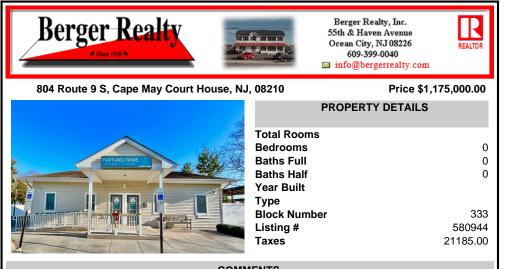

## COMMENTS

Looking for a prime location for your business or an investment? This property is located in a commercial area of Cape May Court House with high exposure on Route 9. It is suitable for a variety of commercial uses and there are four units with rental income (one unit to be vacated soon). The building is over 7,000 square feet with more than adequate parking spaces. The bui...