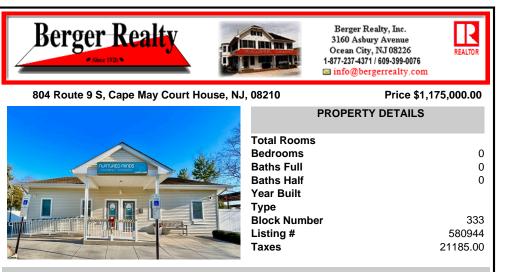

## COMMENTS

Looking for a prime location for your business or an investment? This property is located in a commercial area of Cape May Court House with high exposure on Route 9. It is suitable for a variety of commercial uses and there are four units with rental income (one unit to be vacated soon). The building is over 7,000 square feet with more than adequate parking spaces. The bui...