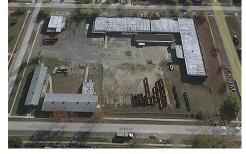

## COMMENTS

Woodbine Industrial Location Multiple Addresses, Woodbine, NJ Attention investors and business owners! Discover an incredible opportunity at the Woodbine Industrial Park. This expansive property offers a total of 46,263 square feet across four buildings, providing ample space for a variety of businesses. Located in the Industrial District, with the convenience of being clo...