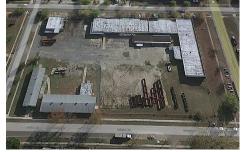

## COMMENTS

Woodbine Industrial Location Multiple Addresses, Woodbine, NJ Attention investors and business owners! Discover an incredible opportunity at the Woodbine Industrial Park. This expansive property offers a total of 46,263 square feet across four buildings, providing ample space for a variety of businesses. Located in the Industrial District, with the convenience of being clo...