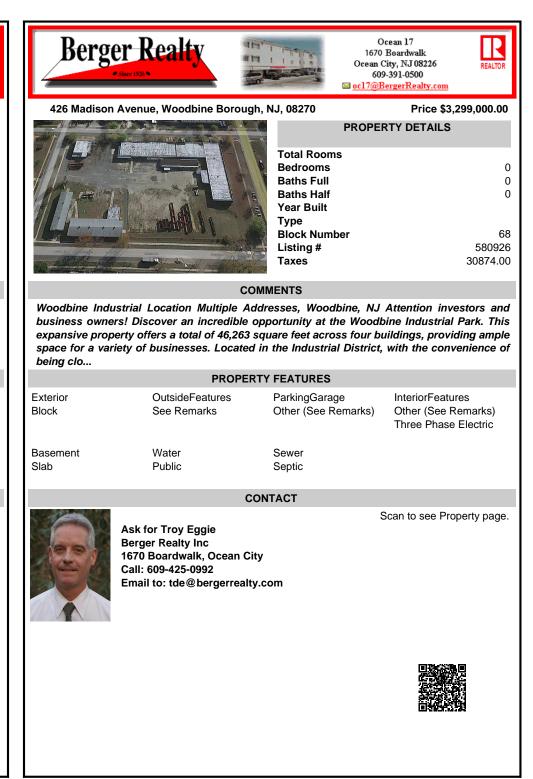

business owners! Discover an incredible opportunity at the Woodbine Industrial Park. This expansive property offers a total of 46,263 square feet across four buildings, providing ample space for a variety of businesses. Located in the Industrial District, with the convenience of being clo...