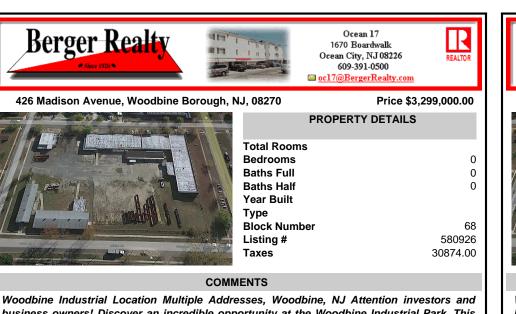

business owners! Discover an incredible opportunity at the Woodbine Industrial Park. This expansive property offers a total of 46,263 square feet across four buildings, providing ample space for a variety of businesses. Located in the Industrial District, with the convenience of being clo...