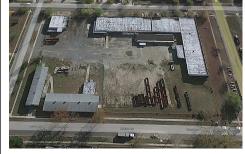

## COMMENTS

Woodbine Industrial Location Multiple Addresses, Woodbine, NJ Attention investors and business owners! Discover an incredible opportunity at the Woodbine Industrial Park. This expansive property offers a total of 46,263 square feet across four buildings, providing ample space for a variety of businesses. Located in the Industrial District, with the convenience of being clo...