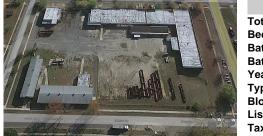

## COMMENTS

Woodbine Industrial Location Multiple Addresses, Woodbine, NJ Attention investors and business owners! Discover an incredible opportunity at the Woodbine Industrial Park. This expansive property offers a total of 46,263 square feet across four buildings, providing ample space for a variety of businesses. Located in the Industrial District, with the convenience of being clo...