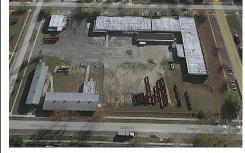

## COMMENTS

Woodbine Industrial Location Multiple Addresses, Woodbine, NJ Attention investors and business owners! Discover an incredible opportunity at the Woodbine Industrial Park. This expansive property offers a total of 46,263 square feet across four buildings, providing ample space for a variety of businesses. Located in the Industrial District, with the convenience of being clo...