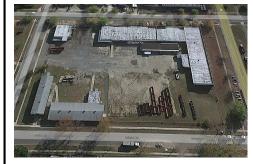

# **COMMENTS**

Woodbine Industrial Location Multiple Addresses, Woodbine, NJ Attention investors and business owners! Discover an incredible opportunity at the Woodbine Industrial Park. This expansive property offers a total of 46,263 square feet across four buildings, providing ample space for a variety of businesses. Located in the Industrial District, with the convenience of being clo...

# COMMENTS

Woodbine Industrial Location Multiple Addresses, Woodbine, NJ Attention investors and business owners! Discover an incredible opportunity at the Woodbine Industrial Park. This expansive property offers a total of 46,263 square feet across four buildings, providing ample space for a variety of businesses. Located in the Industrial District, with the convenience of being clo...