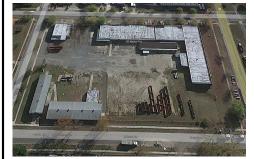

# **COMMENTS**

Woodbine Industrial Location Multiple Addresses, Woodbine, NJ Attention investors and business owners! Discover an incredible opportunity at the Woodbine Industrial Park. This expansive property offers a total of 46,263 square feet across four buildings, providing ample space for a variety of businesses. Located in the Industrial District, with the convenience of being clo...

# COMMENTS

Woodbine Industrial Location Multiple Addresses, Woodbine, NJ Attention investors and business owners! Discover an incredible opportunity at the Woodbine Industrial Park. This expansive property offers a total of 46,263 square feet across four buildings, providing ample space for a variety of businesses. Located in the Industrial District, with the convenience of being clo...