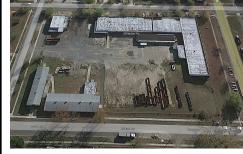

## COMMENTS

Woodbine Industrial Location Multiple Addresses, Woodbine, NJ Attention investors and business owners! Discover an incredible opportunity at the Woodbine Industrial Park. This expansive property offers a total of 46,263 square feet across four buildings, providing ample space for a variety of businesses. Located in the Industrial District, with the convenience of being clo...

| PROPERTY FEATURES |                                |                                      |                                                                 |  |  |  |  |
|-------------------|--------------------------------|--------------------------------------|-----------------------------------------------------------------|--|--|--|--|
| Exterior<br>Block | OutsideFeatures<br>See Remarks | ParkingGarage<br>Other (See Remarks) | InteriorFeatures<br>Other (See Remarks)<br>Three Phase Electric |  |  |  |  |
| Basement<br>Slab  | Water<br>Public                | Sewer<br>Septic                      |                                                                 |  |  |  |  |