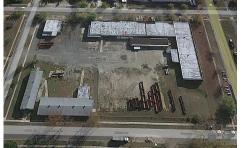

## COMMENTS

Woodbine Industrial Location Multiple Addresses, Woodbine, NJ Attention investors and business owners! Discover an incredible opportunity at the Woodbine Industrial Park. This expansive property offers a total of 46,263 square feet across four buildings, providing ample space for a variety of businesses. Located in the Industrial District, with the convenience of being clo...

| PROPERTY FEATURES |                                |                                      |                                                                 |  |  |  |
|-------------------|--------------------------------|--------------------------------------|-----------------------------------------------------------------|--|--|--|
| Exterior<br>Block | OutsideFeatures<br>See Remarks | ParkingGarage<br>Other (See Remarks) | InteriorFeatures<br>Other (See Remarks)<br>Three Phase Electric |  |  |  |
| Basement<br>Slab  | Water<br>Public                | Sewer<br>Septic                      |                                                                 |  |  |  |