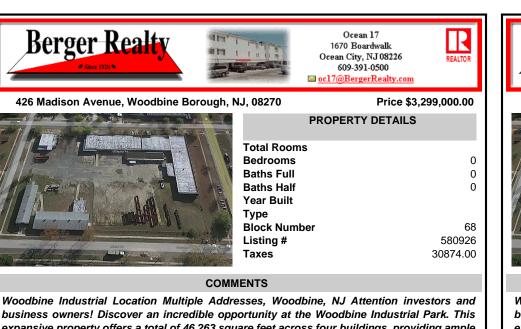

expansive property offers a total of 46,263 square feet across four buildings, providing ample space for a variety of businesses. Located in the Industrial District, with the convenience of being clo...