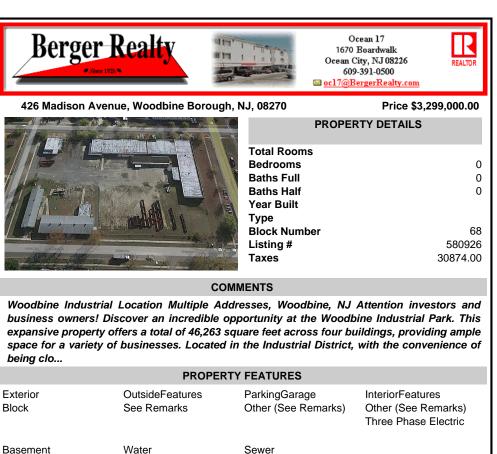

expansive property offers a total of 46,263 square feet across four buildings, providing ample space for a variety of businesses. Located in the Industrial District, with the convenience of being clo...

| PROPERTY FEATURES |                                |                                      |                                                                 |
|-------------------|--------------------------------|--------------------------------------|-----------------------------------------------------------------|
| Exterior<br>Block | OutsideFeatures<br>See Remarks | ParkingGarage<br>Other (See Remarks) | InteriorFeatures<br>Other (See Remarks)<br>Three Phase Electric |
| Basement<br>Slab  | Water<br>Public                | Sewer<br>Septic                      |                                                                 |