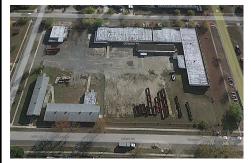

## **COMMENTS**

Woodbine Industrial Location Multiple Addresses, Woodbine, NJ Attention investors and business owners! Discover an incredible opportunity at the Woodbine Industrial Park. This expansive property offers a total of 46,263 square feet across four buildings, providing ample space for a variety of businesses. Located in the Industrial District, with the convenience of being clo...

### COMMENTS

Woodbine Industrial Location Multiple Addresses, Woodbine, NJ Attention investors and business owners! Discover an incredible opportunity at the Woodbine Industrial Park. This expansive property offers a total of 46,263 square feet across four buildings, providing ample space for a variety of businesses. Located in the Industrial District, with the convenience of being clo...