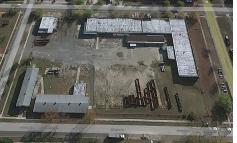

## **COMMENTS**

Woodbine Industrial Location Multiple Addresses, Woodbine, NJ Attention investors and business owners! Discover an incredible opportunity at the Woodbine Industrial Park. This expansive property offers a total of 46,263 square feet across four buildings, providing ample space for a variety of businesses. Located in the Industrial District, with the convenience of being clo...

### COMMENTS

Woodbine Industrial Location Multiple Addresses, Woodbine, NJ Attention investors and business owners! Discover an incredible opportunity at the Woodbine Industrial Park. This expansive property offers a total of 46,263 square feet across four buildings, providing ample space for a variety of businesses. Located in the Industrial District, with the convenience of being clo...