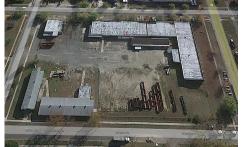

## COMMENTS

Woodbine Industrial Location Multiple Addresses, Woodbine, NJ Attention investors and business owners! Discover an incredible opportunity at the Woodbine Industrial Park. This expansive property offers a total of 46,263 square feet across four buildings, providing ample space for a variety of businesses. Located in the Industrial District, with the convenience of being clo...