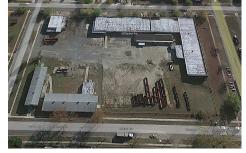

## COMMENTS

Woodbine Industrial Location Multiple Addresses, Woodbine, NJ Attention investors and business owners! Discover an incredible opportunity at the Woodbine Industrial Park. This expansive property offers a total of 46,263 square feet across four buildings, providing ample space for a variety of businesses. Located in the Industrial District, with the convenience of being clo...