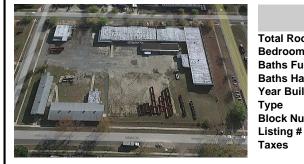

# **COMMENTS**

Woodbine Industrial Location Multiple Addresses, Woodbine, NJ Attention investors and business owners! Discover an incredible opportunity at the Woodbine Industrial Park. This expansive property offers a total of 46,263 square feet across four buildings, providing ample space for a variety of businesses. Located in the Industrial District, with the convenience of being clo...

# COMMENTS

Woodbine Industrial Location Multiple Addresses, Woodbine, NJ Attention investors and business owners! Discover an incredible opportunity at the Woodbine Industrial Park. This expansive property offers a total of 46,263 square feet across four buildings, providing ample space for a variety of businesses. Located in the Industrial District, with the convenience of being clo...