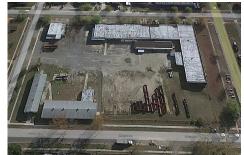

# **COMMENTS**

Woodbine Industrial Location Multiple Addresses, Woodbine, NJ Attention investors and business owners! Discover an incredible opportunity at the Woodbine Industrial Park. This expansive property offers a total of 46,263 square feet across four buildings, providing ample space for a variety of businesses. Located in the Industrial District, with the convenience of being clo...

# COMMENTS

Woodbine Industrial Location Multiple Addresses, Woodbine, NJ Attention investors and business owners! Discover an incredible opportunity at the Woodbine Industrial Park. This expansive property offers a total of 46,263 square feet across four buildings, providing ample space for a variety of businesses. Located in the Industrial District, with the convenience of being clo...