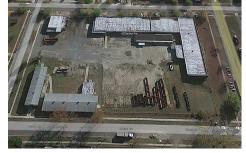

426 Madison Avenue, Woodbine Borough, NJ, 08270

|                |                                                                           | info@bergerrealty.com       |  |  |
|----------------|---------------------------------------------------------------------------|-----------------------------|--|--|
| ıgh, NJ, 08270 |                                                                           | Price \$3,299,000.00        |  |  |
|                |                                                                           | PROPERTY DETAILS            |  |  |
| The set of     | Total Rooms<br>Bedrooms<br>Baths Full<br>Baths Half<br>Year Built<br>Type | s<br>0<br>0<br>0            |  |  |
|                | Block Numb<br>Listing #<br>Taxes                                          | er 68<br>580926<br>30874.00 |  |  |

## COMMENTS

Woodbine Industrial Location Multiple Addresses, Woodbine, NJ Attention investors and business owners! Discover an incredible opportunity at the Woodbine Industrial Park. This expansive property offers a total of 46,263 square feet across four buildings, providing ample space for a variety of businesses. Located in the Industrial District, with the convenience of being clo...