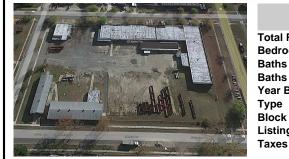

# PROPERTY DETAILS

| Total Rooms  |          |
|--------------|----------|
| Bedrooms     | 0        |
| Baths Full   | 0        |
| Baths Half   | 0        |
| Year Built   |          |
| Туре         |          |
| Block Number | 68       |
| Listing #    | 580926   |
| Taxes        | 30874.00 |

PROPERTY DETAILS

Total Rooms

Bedrooms 0

Baths Full 0

Baths Half 0

Year Built

Year Built Type Block Number Listing #