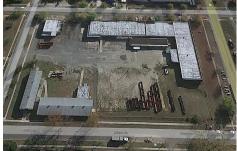

# **COMMENTS**

Woodbine Industrial Location Multiple Addresses, Woodbine, NJ Attention investors and business owners! Discover an incredible opportunity at the Woodbine Industrial Park. This expansive property offers a total of 46,263 square feet across four buildings, providing ample space for a variety of businesses. Located in the Industrial District, with the convenience of being clo...

# COMMENTS

Woodbine Industrial Location Multiple Addresses, Woodbine, NJ Attention investors and business owners! Discover an incredible opportunity at the Woodbine Industrial Park. This expansive property offers a total of 46,263 square feet across four buildings, providing ample space for a variety of businesses. Located in the Industrial District, with the convenience of being clo...