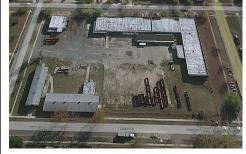

## COMMENTS

Woodbine Industrial Location Multiple Addresses, Woodbine, NJ Attention investors and business owners! Discover an incredible opportunity at the Woodbine Industrial Park. This expansive property offers a total of 46,263 square feet across four buildings, providing ample space for a variety of businesses. Located in the Industrial District, with the convenience of being clo...

## COMMENTS

Taxes

Woodbine Industrial Location Multiple Addresses, Woodbine, NJ Attention investors and business owners! Discover an incredible opportunity at the Woodbine Industrial Park. This expansive property offers a total of 46,263 square feet across four buildings, providing ample space for a variety of businesses. Located in the Industrial District, with the convenience of being clo...