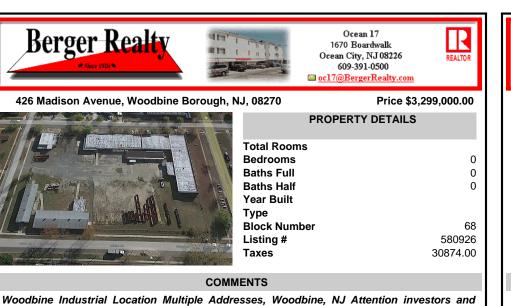

Woodbine Industrial Location Multiple Addresses, Woodbine, NJ Attention investors and business owners! Discover an incredible opportunity at the Woodbine Industrial Park. This expansive property offers a total of 46,263 square feet across four buildings, providing ample space for a variety of businesses. Located in the Industrial District, with the convenience of being clo...