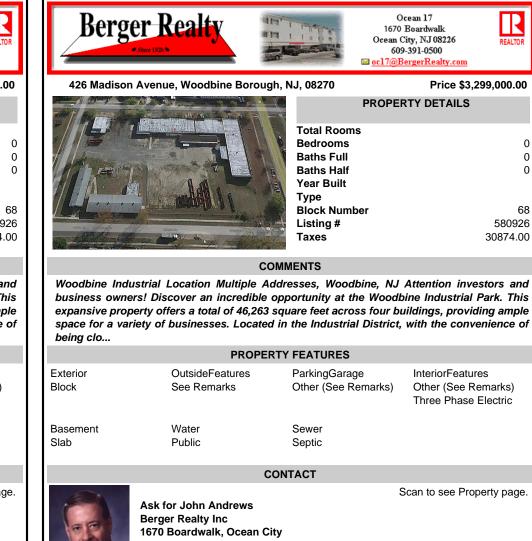

Woodbine Industrial Location Multiple Addresses, Woodbine, NJ Attention investors and business owners! Discover an incredible opportunity at the Woodbine Industrial Park. This expansive property offers a total of 46,263 square feet across four buildings, providing ample space for a variety of businesses. Located in the Industrial District, with the convenience of being clo...