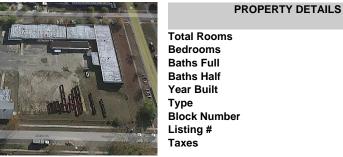

| Total Rooms  |          |
|--------------|----------|
| Bedrooms     | 0        |
| Baths Full   | 0        |
| Baths Half   | 0        |
| Year Built   |          |
| Туре         |          |
| Block Number | 68       |
| Listing #    | 580926   |
| Taxes        | 30874.00 |