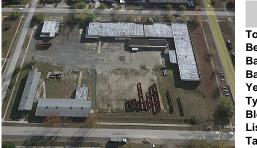

| Total Rooms  |          |
|--------------|----------|
| Bedrooms     | 0        |
| Baths Full   | 0        |
| Baths Half   | 0        |
| Year Built   |          |
| Туре         |          |
| Block Number | 68       |
| Listing #    | 580926   |
| Taxes        | 30874.00 |