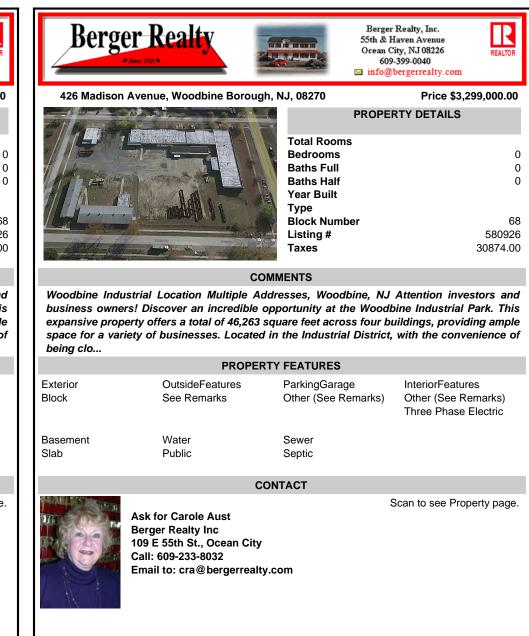

Woodbine Industrial Location Multiple Addresses, Woodbine, NJ Attention investors and business owners! Discover an incredible opportunity at the Woodbine Industrial Park. This expansive property offers a total of 46,263 square feet across four buildings, providing ample space for a variety of businesses. Located in the Industrial District, with the convenience of being clo...