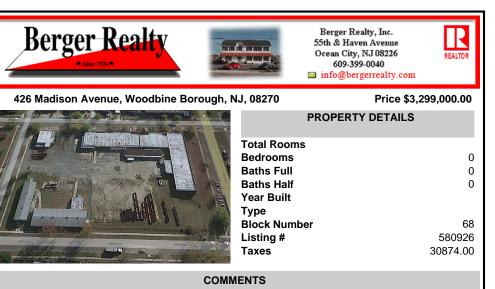

Woodbine Industrial Location Multiple Addresses, Woodbine, NJ Attention investors and business owners! Discover an incredible opportunity at the Woodbine Industrial Park. This expansive property offers a total of 46,263 square feet across four buildings, providing ample space for a variety of businesses. Located in the Industrial District, with the convenience of being clo...