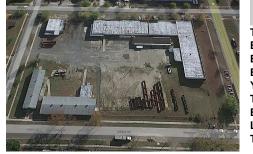

#### COMMENTS

Woodbine Industrial Location Multiple Addresses, Woodbine, NJ Attention investors and business owners! Discover an incredible opportunity at the Woodbine Industrial Park. This expansive property offers a total of 46,263 square feet across four buildings, providing ample space for a variety of businesses. Located in the Industrial District, with the convenience of being clo...

### COMMENTS

Woodbine Industrial Location Multiple Addresses, Woodbine, NJ Attention investors and business owners! Discover an incredible opportunity at the Woodbine Industrial Park. This expansive property offers a total of 46,263 square feet across four buildings, providing ample space for a variety of businesses. Located in the Industrial District, with the convenience of being clo...