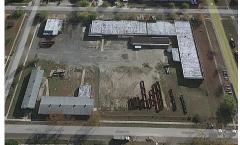

#### COMMENTS

Woodbine Industrial Location Multiple Addresses, Woodbine, NJ Attention investors and business owners! Discover an incredible opportunity at the Woodbine Industrial Park. This expansive property offers a total of 46,263 square feet across four buildings, providing ample space for a variety of businesses. Located in the Industrial District, with the convenience of being clo...

### COMMENTS

Woodbine Industrial Location Multiple Addresses, Woodbine, NJ Attention investors and business owners! Discover an incredible opportunity at the Woodbine Industrial Park. This expansive property offers a total of 46,263 square feet across four buildings, providing ample space for a variety of businesses. Located in the Industrial District, with the convenience of being clo...