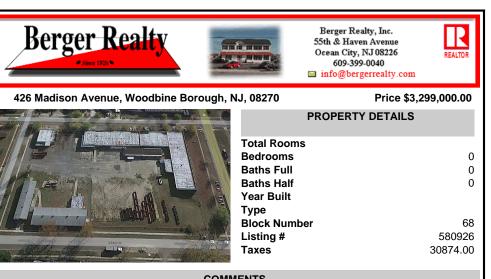

COMMENTS

Woodbine Industrial Location Multiple Addresses, Woodbine, NJ Attention investors and business owners! Discover an incredible opportunity at the Woodbine Industrial Park. This expansive property offers a total of 46,263 square feet across four buildings, providing ample space for a variety of businesses. Located in the Industrial District, with the convenience of being clo...