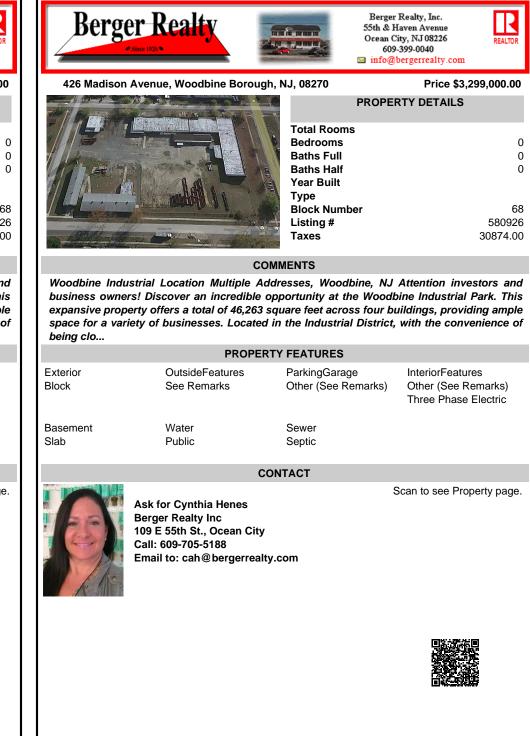

COMMENTS

Woodbine Industrial Location Multiple Addresses, Woodbine, NJ Attention investors and business owners! Discover an incredible opportunity at the Woodbine Industrial Park. This expansive property offers a total of 46,263 square feet across four buildings, providing ample space for a variety of businesses. Located in the Industrial District, with the convenience of being clo...