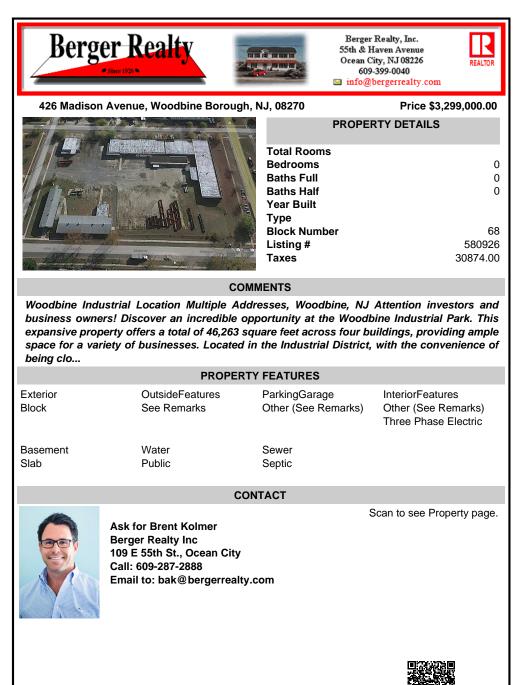

Woodbine Industrial Location Multiple Addresses, Woodbine, NJ Attention investors and business owners! Discover an incredible opportunity at the Woodbine Industrial Park. This expansive property offers a total of 46,263 square feet across four buildings, providing ample space for a variety of businesses. Located in the Industrial District, with the convenience of being clo...