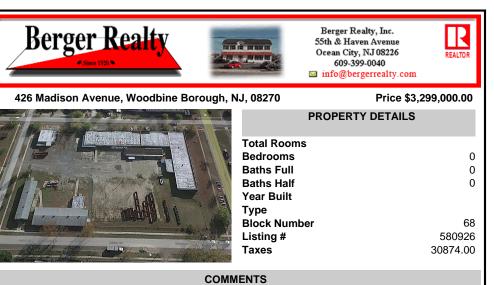

Woodbine Industrial Location Multiple Addresses, Woodbine, NJ Attention investors and business owners! Discover an incredible opportunity at the Woodbine Industrial Park. This expansive property offers a total of 46,263 square feet across four buildings, providing ample space for a variety of businesses. Located in the Industrial District, with the convenience of being clo...