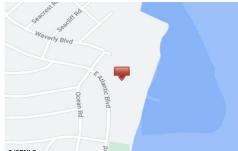

344 Waverly, Ocean City, NJ, 08226

Price \$99,900.00
PROPERTY DETAILS

| Total Rooms  |        |
|--------------|--------|
| Bedrooms     | 0      |
| Baths Full   | 0      |
| Baths Half   | 0      |
| Year Built   |        |
| Туре         |        |
| Block Number | 15.01  |
| Listing #    | 580876 |
| Taxes        | 69.00  |
|              |        |

# **COMMENTS**

Unbuildable Ocean Front Lot - No Road Access...