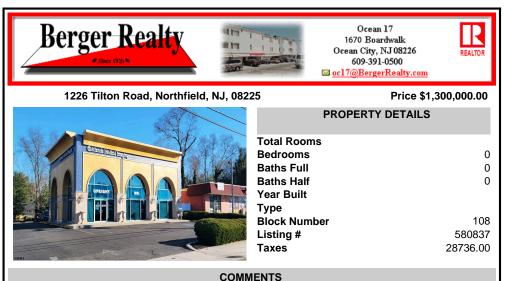

Introducing the lucrative investment opportunity at 1226 TILTON RD, NORTHFIELD! This impressive property boasts a promising 2022 PRO FORMA income of \$144,000, making it an ideal addition to your real estate portfolio. Generating an attractive gross income of \$144,000, this property is highly appealing to savvy investors looking for substantial returns. Additionally, the ne...