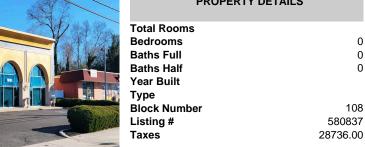

#### 1226 Tilton Road, Northfield, NJ, 08225

Price \$1,300,000.00

| PROPERTY DETAIL                                                                                                 | S                                   |
|-----------------------------------------------------------------------------------------------------------------|-------------------------------------|
| Total Rooms<br>Bedrooms<br>Baths Full<br>Baths Half<br>Year Built<br>Type<br>Block Number<br>Listing #<br>Taxes | 0<br>0<br>108<br>580837<br>28736.00 |