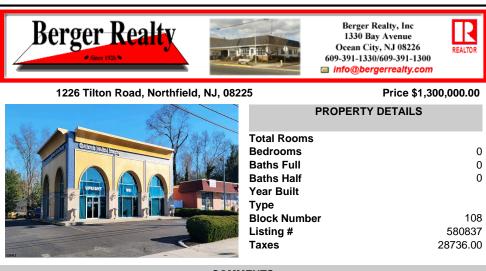

#### 1226 Tilton Road, Northfield, NJ, 08225

Price \$1,300,000.00

| PROPERTY DETAILS                                                                |
|---------------------------------------------------------------------------------|
| Address0adhs Full0aths Full0aths Half0ear Built7ype108sting #580837txes28736.00 |