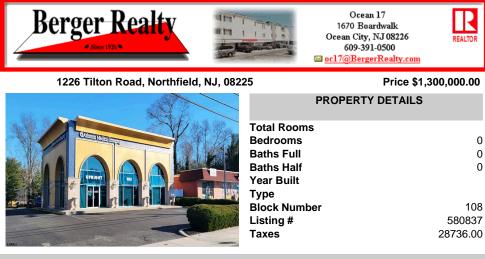

## CONTACT

Scan to see Property page.

Ask for Laryn Crisci Berger Realty Inc 1670 Boardwalk, Ocean City Call: 610-368-8416 Email to: Irc@bergerrealty.com

COMMENTS

Introducing the lucrative investment opportunity at 1226 TILTON RD, NORTHFIELD! This impressive property boasts a promising 2022 PRO FORMA income of \$144,000, making it an ideal addition to your real estate portfolio. Generating an attractive gross income of \$144,000, this property is highly appealing to savvy investors looking for substantial returns. Additionally, the ne...

| PROPERTY FEATURES |                 |                   |              |  |  |
|-------------------|-----------------|-------------------|--------------|--|--|
| Exterior          | OutsideFeatures | InteriorFeatures  | Basement     |  |  |
| Frame/Wood        | Sign            | Handicap Features | Slab         |  |  |
| Heating           | Cooling         | Water             | Sewer        |  |  |
| Forced Air        | Central         | Public            | Public Sewer |  |  |