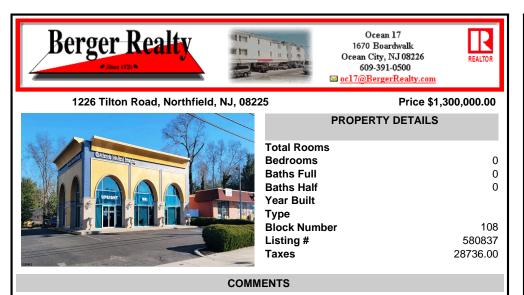

Introducing the lucrative investment opportunity at 1226 TILTON RD, NORTHFIELD! This impressive property boasts a promising 2022 PRO FORMA income of \$144,000, making it an ideal addition to your real estate portfolio. Generating an attractive gross income of \$144,000, this property is highly appealing to savvy investors looking for substantial returns. Additionally, the ne...

| PROPERTY FEATURES |                 |                   |              |  |  |
|-------------------|-----------------|-------------------|--------------|--|--|
| Exterior          | OutsideFeatures | InteriorFeatures  | Basement     |  |  |
| Frame/Wood        | Sign            | Handicap Features | Slab         |  |  |
| Heating           | Cooling         | Water             | Sewer        |  |  |
| Forced Air        | Central         | Public            | Public Sewer |  |  |