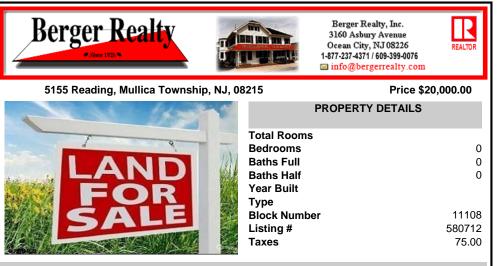

## COMMENTS

Attention builders and hunters! This prime vacant 1.1 acre lot on Reading Ave in Mullica, NJ, is your blank canvas. Enjoy the quiet charm of Mullica while having easy access to Egg Harbor City\'s amenities and major highways. This could be the perfect spot to build that dream home with use of density transfer program and required testing and approvals. Being sold as is. B...