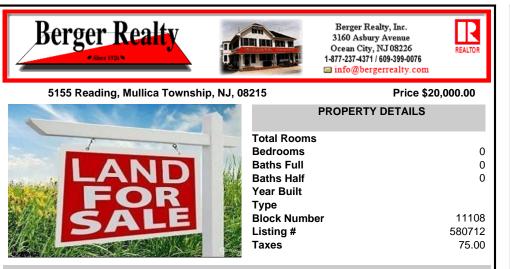

# COMMENTS

Attention builders and hunters! This prime vacant 1.1 acre lot on Reading Ave in Mullica, NJ, is your blank canvas. Enjoy the quiet charm of Mullica while having easy access to Egg Harbor City\'s amenities and major highways. This could be the perfect spot to build that dream home with use of density transfer program and required testing and approvals. Being sold as is. B...