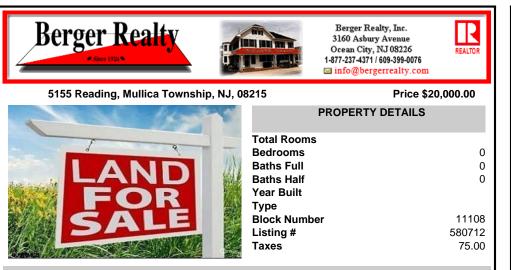

## COMMENTS

Attention builders and hunters! This prime vacant 1.1 acre lot on Reading Ave in Mullica, NJ, is your blank canvas. Enjoy the quiet charm of Mullica while having easy access to Egg Harbor City\'s amenities and major highways. This could be the perfect spot to build that dream home with use of density transfer program and required testing and approvals. Being sold as is. B...

### COMMENTS

Taxes

Attention builders and hunters! This prime vacant 1.1 acre lot on Reading Ave in Mullica, NJ, is your blank canvas. Enjoy the quiet charm of Mullica while having easy access to Egg Harbor City\'s amenities and major highways. This could be the perfect spot to build that dream home with use of density transfer program and required testing and approvals. Being sold as is. B...