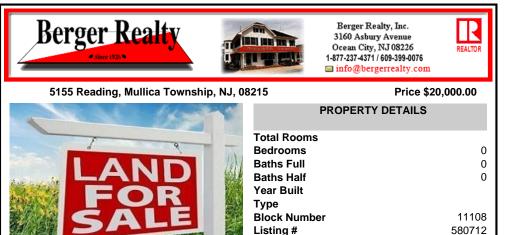

## COMMENTS

Attention builders and hunters! This prime vacant 1.1 acre lot on Reading Ave in Mullica, NJ, is your blank canvas. Enjoy the quiet charm of Mullica while having easy access to Egg Harbor City\'s amenities and major highways. This could be the perfect spot to build that dream home with use of density transfer program and required testing and approvals. Being sold as is. B...

### COMMENTS

Taxes

Attention builders and hunters! This prime vacant 1.1 acre lot on Reading Ave in Mullica, NJ, is your blank canvas. Enjoy the quiet charm of Mullica while having easy access to Egg Harbor City\'s amenities and major highways. This could be the perfect spot to build that dream home with use of density transfer program and required testing and approvals. Being sold as is. B...