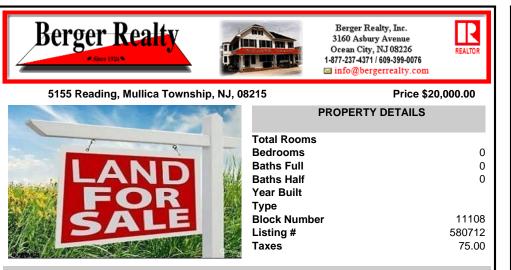

### COMMENTS

Attention builders and hunters! This prime vacant 1.1 acre lot on Reading Ave in Mullica, NJ, is your blank canvas. Enjoy the quiet charm of Mullica while having easy access to Egg Harbor Cityl's amenities and major highways. This could be the perfect spot to build that dream home with use of density transfer program and required testing and approvals. Being sold as is. B ...

# dream home with use of density transfer program and required testing and approvals. Being

COMMENTS

Attention builders and hunters! This prime vacant 1.1 acre lot on Reading Ave in Mullica, NJ,

is your blank canvas. Enjoy the quiet charm of Mullica while having easy access to Egg

Harbor City\'s amenities and major highways. This could be the perfect spot to build that