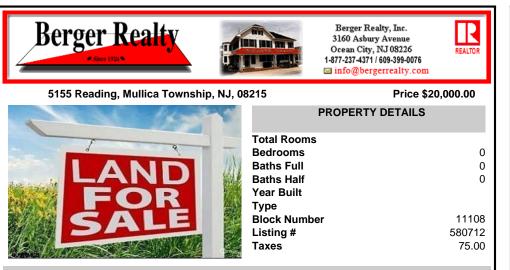

# COMMENTS

Attention builders and hunters! This prime vacant 1.1 acre lot on Reading Ave in Mullica, NJ, is your blank canvas. Enjoy the quiet charm of Mullica while having easy access to Egg Harbor City\'s amenities and major highways. This could be the perfect spot to build that dream home with use of density transfer program and required testing and approvals. Being sold as is. B...