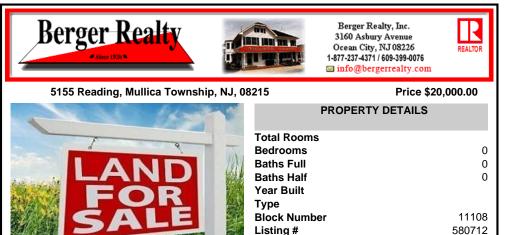

## COMMENTS

Taxes

Attention builders and hunters! This prime vacant 1.1 acre lot on Reading Ave in Mullica, NJ, is your blank canvas. Enjoy the quiet charm of Mullica while having easy access to Egg Harbor City\'s amenities and major highways. This could be the perfect spot to build that dream home with use of density transfer program and required testing and approvals. Being sold as is. B...