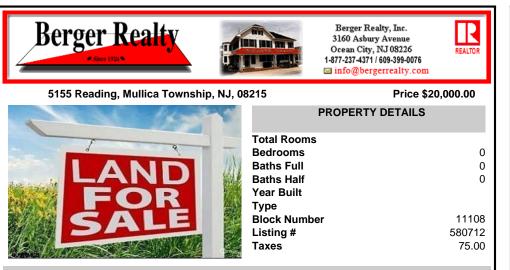

# COMMENTS

Attention builders and hunters! This prime vacant 1.1 acre lot on Reading Ave in Mullica, NJ, is your blank canvas. Enjoy the quiet charm of Mullica while having easy access to Egg Harbor Cityl's amenities and major highways. This could be the perfect spot to build that dream home with use of density transfer program and required testing and approvals. Being sold as is. B...

## COMMENTS

Attention builders and hunters! This prime vacant 1.1 acre lot on Reading Ave in Mullica, NJ, is your blank canvas. Enjoy the quiet charm of Mullica while having easy access to Egg Harbor City\'s amenities and major highways. This could be the perfect spot to build that dream home with use of density transfer program and required testing and approvals. Being sold as is. B...