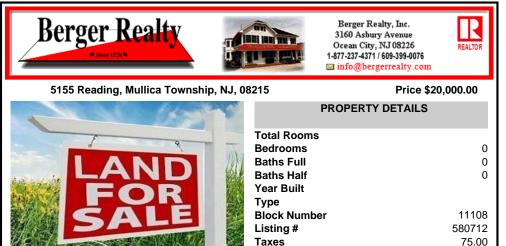

# COMMENTS

Attention builders and hunters! This prime vacant 1.1 acre lot on Reading Ave in Mullica, NJ, is your blank canvas. Enjoy the quiet charm of Mullica while having easy access to Egg Harbor Cityl's amenities and major highways. This could be the perfect spot to build that dream home with use of density transfer program and required testing and approvals. Being sold as is. B...

## COMMENTS

Attention builders and hunters! This prime vacant 1.1 acre lot on Reading Ave in Mullica, NJ, is your blank canvas. Enjoy the quiet charm of Mullica while having easy access to Egg Harbor City\'s amenities and major highways. This could be the perfect spot to build that dream home with use of density transfer program and required testing and approvals. Being sold as is. B...