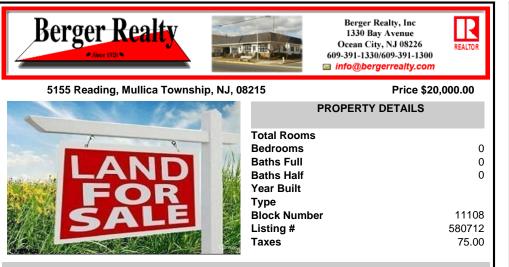

## COMMENTS

Attention builders and hunters! This prime vacant 1.1 acre lot on Reading Ave in Mullica, NJ, is your blank canvas. Enjoy the quiet charm of Mullica while having easy access to Egg Harbor Cityl's amenities and major highways. This could be the perfect spot to build that dream home with use of density transfer program and required testing and approvals. Being sold as is. B ...

## COMMENTS

Attention builders and hunters! This prime vacant 1.1 acre lot on Reading Ave in Mullica, NJ, is your blank canvas. Enjoy the quiet charm of Mullica while having easy access to Egg Harbor City\'s amenities and major highways. This could be the perfect spot to build that dream home with use of density transfer program and required testing and approvals. Being sold as is. B...