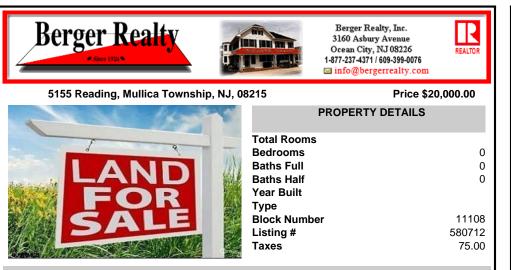

## COMMENTS

Attention builders and hunters! This prime vacant 1.1 acre lot on Reading Ave in Mullica, NJ, is your blank canvas. Enjoy the quiet charm of Mullica while having easy access to Egg Harbor City\'s amenities and major highways. This could be the perfect spot to build that dream home with use of density transfer program and required testing and approvals. Being sold as is. B...

### COMMENTS

Attention builders and hunters! This prime vacant 1.1 acre lot on Reading Ave in Mullica, NJ, is your blank canvas. Enjoy the quiet charm of Mullica while having easy access to Egg Harbor City\'s amenities and major highways. This could be the perfect spot to build that dream home with use of density transfer program and required testing and approvals. Being sold as is. B...