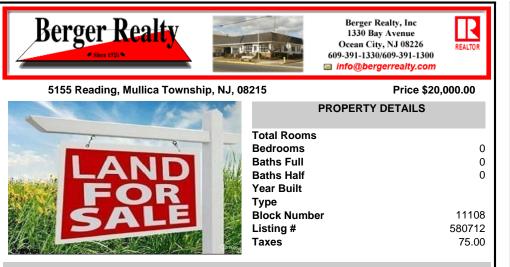

## COMMENTS

Attention builders and hunters! This prime vacant 1.1 acre lot on Reading Ave in Mullica, NJ, is your blank canvas. Enjoy the quiet charm of Mullica while having easy access to Egg Harbor Cityl's amenities and major highways. This could be the perfect spot to build that dream home with use of density transfer program and required testing and approvals. Being sold as is. B...

### COMMENTS

Attention builders and hunters! This prime vacant 1.1 acre lot on Reading Ave in Mullica, NJ, is your blank canvas. Enjoy the quiet charm of Mullica while having easy access to Egg Harbor City\'s amenities and major highways. This could be the perfect spot to build that dream home with use of density transfer program and required testing and approvals. Being sold as is. B...