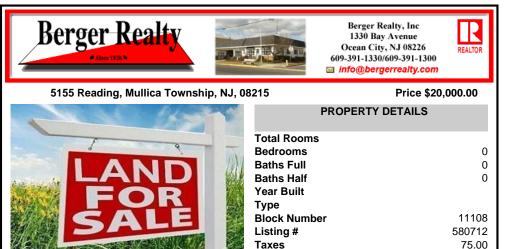

## COMMENTS

Attention builders and hunters! This prime vacant 1.1 acre lot on Reading Ave in Mullica, NJ, is your blank canvas. Enjoy the quiet charm of Mullica while having easy access to Egg Harbor Cityl's amenities and major highways. This could be the perfect spot to build that dream home with use of density transfer program and required testing and approvals. Being sold as is. B...

### COMMENTS

Attention builders and hunters! This prime vacant 1.1 acre lot on Reading Ave in Mullica, NJ, is your blank canvas. Enjoy the quiet charm of Mullica while having easy access to Egg Harbor City\'s amenities and major highways. This could be the perfect spot to build that dream home with use of density transfer program and required testing and approvals. Being sold as is. B...