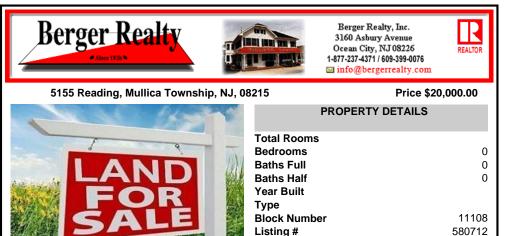

## COMMENTS

Attention builders and hunters! This prime vacant 1.1 acre lot on Reading Ave in Mullica, NJ, is your blank canvas. Enjoy the quiet charm of Mullica while having easy access to Egg Harbor City\'s amenities and major highways. This could be the perfect spot to build that dream home with use of density transfer program and required testing and approvals. Being sold as is. B...