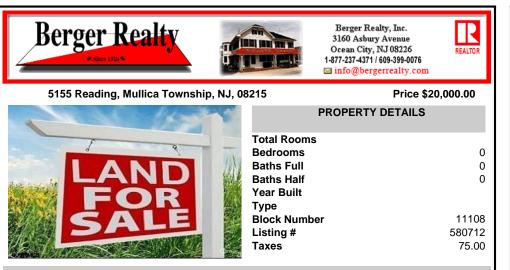

#### COMMENTS

Taxes

Attention builders and hunters! This prime vacant 1.1 acre lot on Reading Ave in Mullica, NJ, is your blank canvas. Enjoy the quiet charm of Mullica while having easy access to Egg Harbor City\'s amenities and major highways. This could be the perfect spot to build that dream home with use of density transfer program and required testing and approvals. Being sold as is. B...