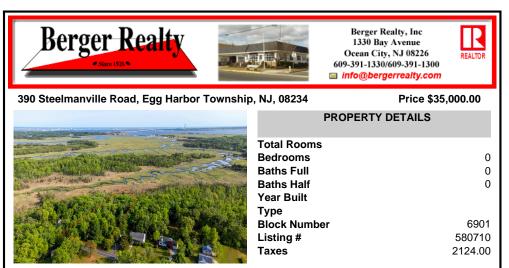

## COMMENTS

Serene wooded lot, only 15 minutes from Ocean City, endless possibilities. Survey and soil report in associated docs. Buyer responsible for all due diligence and approvals including utilities, setbacks, wetlands, CAFRA, etc....