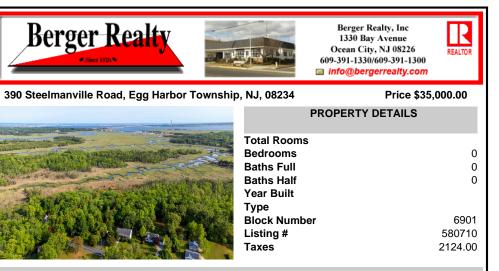

## COMMENTS

Serene wooded lot, only 15 minutes from Ocean City, endless possibilities. Survey and soil report in associated docs. Buyer responsible for all due diligence and approvals including utilities, setbacks, wetlands, CAFRA, etc....