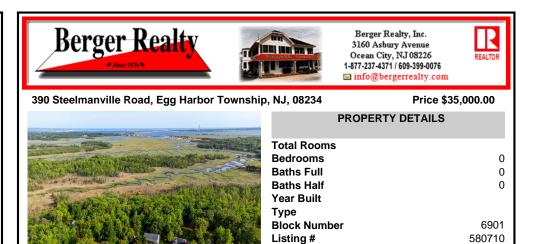

### COMMENTS

Serene wooded lot, only 15 minutes from Ocean City, endless possibilities. Survey and soil report in associated docs. Buyer responsible for all due diligence and approvals including utilities, setbacks, wetlands, CAFRA, etc ....

#### COMMENTS

Taxes

Serene wooded lot, only 15 minutes from Ocean City, endless possibilities. Survey and soil report in associated docs. Buyer responsible for all due diligence and approvals including utilities, setbacks, wetlands, CAFRA, etc ....