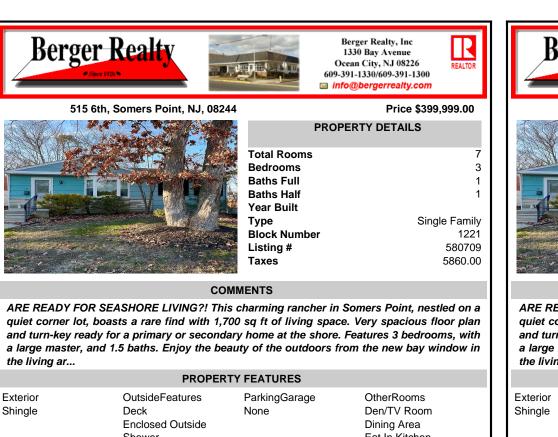

| PROPERTY FEATURES                                                                                                                |                                                                                                                     |                         |                                                                                                                                | PROPERTY FEA                |                                                                                                                                  |                                                                                                                     |             |  |
|----------------------------------------------------------------------------------------------------------------------------------|---------------------------------------------------------------------------------------------------------------------|-------------------------|--------------------------------------------------------------------------------------------------------------------------------|-----------------------------|----------------------------------------------------------------------------------------------------------------------------------|---------------------------------------------------------------------------------------------------------------------|-------------|--|
| Exterior<br>Shingle                                                                                                              | OutsideFeatures<br>Deck<br>Enclosed Outside<br>Shower<br>Fenced Yard<br>Shed<br>Sidewalks<br>Sprinkler System       | ParkingGarage<br>None   | OtherRooms<br>Den/TV Room<br>Dining Area<br>Eat In Kitchen<br>Laundry/Utility Room<br>Primary BR on 1st floor<br>Storage Attic | Exterio<br>Shingl           |                                                                                                                                  | OutsideFeatures<br>Deck<br>Enclosed Outside<br>Shower<br>Fenced Yard<br>Shed<br>Sidewalks<br>Sprinkler System       | Parl<br>Non |  |
| InteriorFeatures<br>Kitchen Center Island<br>Storage                                                                             | AppliancesIncluded<br>Dishwasher<br>Dryer<br>Gas Stove<br>Microwave<br>Refrigerator<br>Self Cleaning Oven<br>Washer | Basement<br>Crawl Space | Heating<br>Gas-Natural                                                                                                         |                             | rFeatures<br>n Center Island<br>je                                                                                               | AppliancesIncluded<br>Dishwasher<br>Dryer<br>Gas Stove<br>Microwave<br>Refrigerator<br>Self Cleaning Oven<br>Washer | Bas<br>Cra  |  |
| Cooling<br>Ceiling Fan(s)<br>Central                                                                                             | HotWater<br>Gas                                                                                                     | Water<br>Public         | Sewer<br>Public Sewer                                                                                                          | Coolin<br>Ceiling<br>Centra | g Fan(s)                                                                                                                         | HotWater<br>Gas                                                                                                     | Wat<br>Pub  |  |
|                                                                                                                                  | cc                                                                                                                  | DNTACT                  |                                                                                                                                |                             |                                                                                                                                  | cc                                                                                                                  | ONTAC       |  |
|                                                                                                                                  |                                                                                                                     |                         | Scan to see Property page.                                                                                                     |                             |                                                                                                                                  |                                                                                                                     |             |  |
| Ask for Thomas Horan<br>Berger Realty Inc<br>1330 Bay Avenue, Ocean City<br>Call: 609-602-7330<br>Email to: tph@bergerrealty.com |                                                                                                                     |                         |                                                                                                                                |                             | Ask for Thomas Horan<br>Berger Realty Inc<br>1330 Bay Avenue, Ocean City<br>Call: 609-602-7330<br>Email to: tph@bergerrealty.com |                                                                                                                     |             |  |