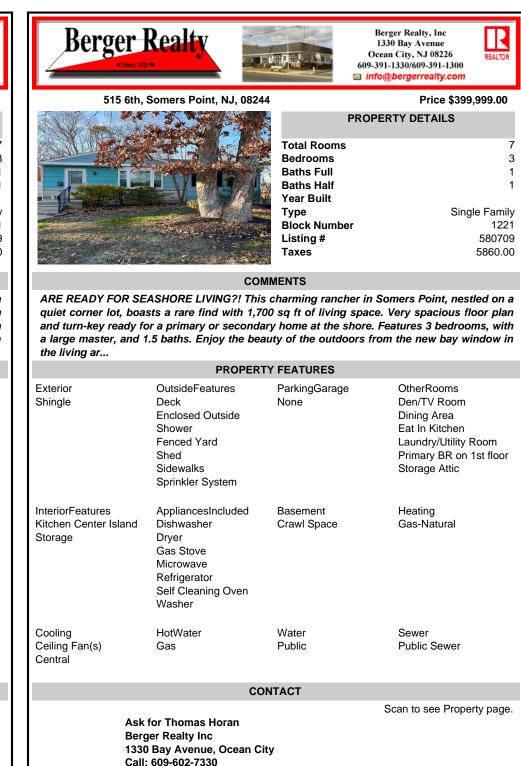

| PROPERTY FEATURES                                                                                                                |                                                                                                                     |                         |                                                                                                                                | PROPERTY FEA                |                                                                                                                                  |                                                                                                                     |             |  |
|----------------------------------------------------------------------------------------------------------------------------------|---------------------------------------------------------------------------------------------------------------------|-------------------------|--------------------------------------------------------------------------------------------------------------------------------|-----------------------------|----------------------------------------------------------------------------------------------------------------------------------|---------------------------------------------------------------------------------------------------------------------|-------------|--|
| Exterior<br>Shingle                                                                                                              | OutsideFeatures<br>Deck<br>Enclosed Outside<br>Shower<br>Fenced Yard<br>Shed<br>Sidewalks<br>Sprinkler System       | ParkingGarage<br>None   | OtherRooms<br>Den/TV Room<br>Dining Area<br>Eat In Kitchen<br>Laundry/Utility Room<br>Primary BR on 1st floor<br>Storage Attic | Exterio<br>Shingl           |                                                                                                                                  | OutsideFeatures<br>Deck<br>Enclosed Outside<br>Shower<br>Fenced Yard<br>Shed<br>Sidewalks<br>Sprinkler System       | Parl<br>Non |  |
| InteriorFeatures<br>Kitchen Center Island<br>Storage                                                                             | AppliancesIncluded<br>Dishwasher<br>Dryer<br>Gas Stove<br>Microwave<br>Refrigerator<br>Self Cleaning Oven<br>Washer | Basement<br>Crawl Space | Heating<br>Gas-Natural                                                                                                         |                             | rFeatures<br>n Center Island<br>je                                                                                               | AppliancesIncluded<br>Dishwasher<br>Dryer<br>Gas Stove<br>Microwave<br>Refrigerator<br>Self Cleaning Oven<br>Washer | Bas<br>Cra  |  |
| Cooling<br>Ceiling Fan(s)<br>Central                                                                                             | HotWater<br>Gas                                                                                                     | Water<br>Public         | Sewer<br>Public Sewer                                                                                                          | Coolin<br>Ceiling<br>Centra | g Fan(s)                                                                                                                         | HotWater<br>Gas                                                                                                     | Wat<br>Pub  |  |
|                                                                                                                                  | cc                                                                                                                  | DNTACT                  |                                                                                                                                |                             |                                                                                                                                  | cc                                                                                                                  | ONTAC       |  |
|                                                                                                                                  |                                                                                                                     |                         | Scan to see Property page.                                                                                                     |                             |                                                                                                                                  |                                                                                                                     |             |  |
| Ask for Thomas Horan<br>Berger Realty Inc<br>1330 Bay Avenue, Ocean City<br>Call: 609-602-7330<br>Email to: tph@bergerrealty.com |                                                                                                                     |                         |                                                                                                                                |                             | Ask for Thomas Horan<br>Berger Realty Inc<br>1330 Bay Avenue, Ocean City<br>Call: 609-602-7330<br>Email to: tph@bergerrealty.com |                                                                                                                     |             |  |