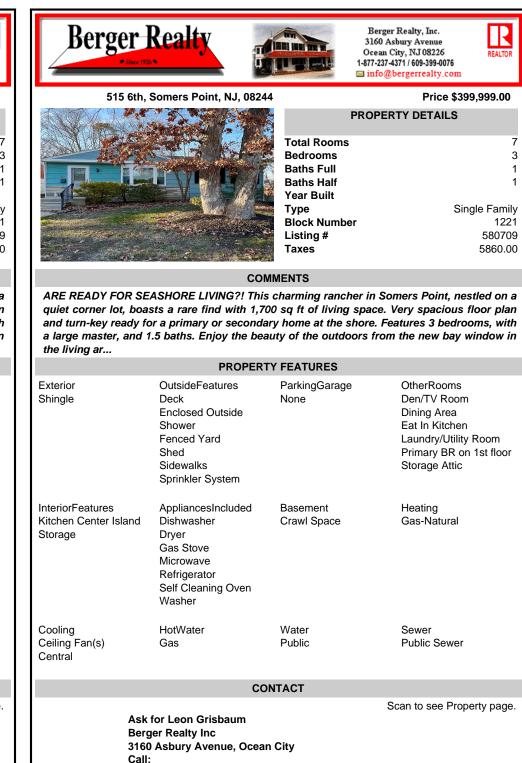

| •                                                                                                                                |                                                                                                                     |                         |                                                                                                                                |                                    |
|----------------------------------------------------------------------------------------------------------------------------------|---------------------------------------------------------------------------------------------------------------------|-------------------------|--------------------------------------------------------------------------------------------------------------------------------|------------------------------------|
| PROPERTY FEATURES                                                                                                                |                                                                                                                     |                         |                                                                                                                                |                                    |
| Exterior<br>Shingle                                                                                                              | OutsideFeatures<br>Deck<br>Enclosed Outside<br>Shower<br>Fenced Yard<br>Shed<br>Sidewalks<br>Sprinkler System       | ParkingGarage<br>None   | OtherRooms<br>Den/TV Room<br>Dining Area<br>Eat In Kitchen<br>Laundry/Utility Room<br>Primary BR on 1st floor<br>Storage Attic | Exterior<br>Shingle                |
| InteriorFeatures<br>Kitchen Center Island<br>Storage                                                                             | AppliancesIncluded<br>Dishwasher<br>Dryer<br>Gas Stove<br>Microwave<br>Refrigerator<br>Self Cleaning Oven<br>Washer | Basement<br>Crawl Space | Heating<br>Gas-Natural                                                                                                         | InteriorFe<br>Kitchen (<br>Storage |
| Cooling<br>Ceiling Fan(s)<br>Central                                                                                             | HotWater<br>Gas                                                                                                     | Water<br>Public         | Sewer<br>Public Sewer                                                                                                          | Cooling<br>Ceiling F<br>Central    |
|                                                                                                                                  | CC                                                                                                                  | NTACT                   |                                                                                                                                |                                    |
| Scan to see Property page.<br>Ask for Leon Grisbaum<br>Berger Realty Inc<br>3160 Asbury Avenue, Ocean City<br>Call:<br>Email to: |                                                                                                                     |                         |                                                                                                                                |                                    |