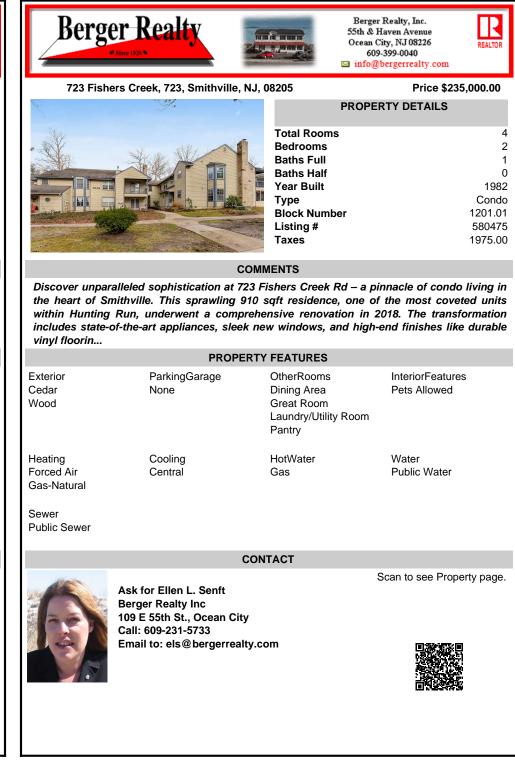

## COMMENTS

Discover unparalleled sophistication at 723 Fishers Creek Rd – a pinnacle of condo living in the heart of Smithville. This sprawling 910 sqft residence, one of the most coveted units within Hunting Run, underwent a comprehensive renovation in 2018. The transformation includes state-of-the-art appliances, sleek new windows, and high-end finishes like durable vinyl floorin...