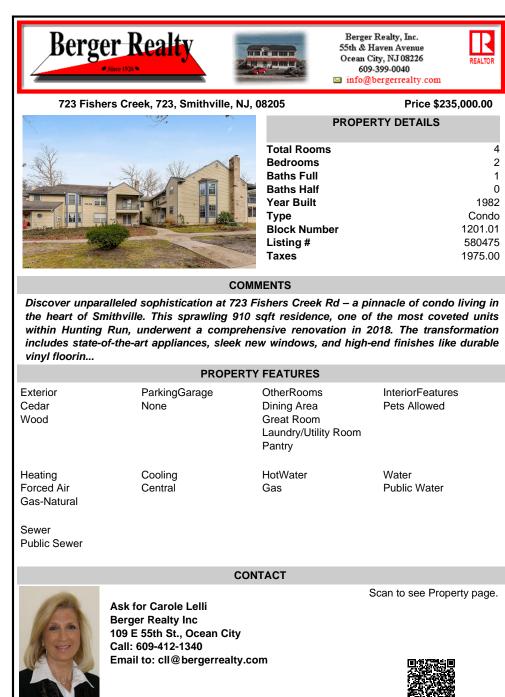

## COMMENTS

Taxes

Discover unparalleled sophistication at 723 Fishers Creek Rd – a pinnacle of condo living in the heart of Smithville. This sprawling 910 sqft residence, one of the most coveted units within Hunting Run, underwent a comprehensive renovation in 2018. The transformation includes state-of-the-art appliances, sleek new windows, and high-end finishes like durable vinyl floorin...

| PROPERTY FEATURES                    |                       |                                                                           |                                  |
|--------------------------------------|-----------------------|---------------------------------------------------------------------------|----------------------------------|
| Exterior<br>Cedar<br>Wood            | ParkingGarage<br>None | OtherRooms<br>Dining Area<br>Great Room<br>Laundry/Utility Room<br>Pantry | InteriorFeatures<br>Pets Allowed |
| Heating<br>Forced Air<br>Gas-Natural | Cooling<br>Central    | HotWater<br>Gas                                                           | Water<br>Public Water            |

Sewer Public Sewer

CONTACT

Scan to see Property page.

1975.00