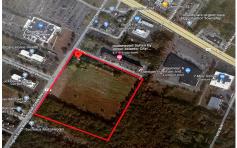

# **COMMENTS**

20+/- acres for sale. Lots include, 94, 95, 96, 97, 98. Combined lot frontage of 925 feet + on English Creek. Zoned HB and PO1. Located just south of the Black Horse Pike. Hilton Homewood Suites built adjacent to site. Near Next Generation Aviation and Research Park and FAA Tech Centre located 2.5 miles +/- away. Excellent access to AC Exp. and Garden State Park...

# COMMENTS

**Taxes** 

20+/- acres for sale. Lots include, 94, 95, 96, 97, 98. Combined lot frontage of 925 feet + on English Creek. Zoned HB and PO1. Located just south of the Black Horse Pike. Hilton Homewood Suites built adjacent to site. Near Next Generation Aviation and Research Park and FAA Tech Centre located 2.5 miles +/- away. Excellent access to AC Exp. and Garden State Park...