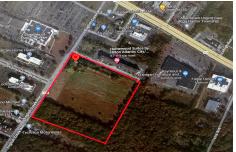

# **COMMENTS**

20+/- acres for sale. Lots include, 94, 95, 96, 97, 98. Combined lot frontage of 925 feet + on English Creek. Zoned HB and PO1. Located just south of the Black Horse Pike. Hilton Homewood Suites built adjacent to site. Near Next Generation Aviation and Research Park and FAA Tech Centre located 2.5 miles +/- away. Excellent access to AC Exp. and Garden State Park...

# COMMENTS

**Taxes** 

20+/- acres for sale. Lots include, 94, 95, 96, 97, 98. Combined lot frontage of 925 feet + on English Creek. Zoned HB and PO1. Located just south of the Black Horse Pike. Hilton Homewood Suites built adjacent to site. Near Next Generation Aviation and Research Park and FAA Tech Centre located 2.5 miles +/- away. Excellent access to AC Exp. and Garden State Park...