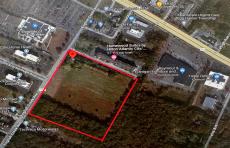

# **COMMENTS**

20+/- acres for sale. Lots include, 94, 95, 96, 97, 98. Combined lot frontage of 925 feet + on English Creek. Zoned HB and PO1. Located just south of the Black Horse Pike. Hilton Homewood Suites built adjacent to site. Near Next Generation Aviation and Research Park and FAA Tech Centre located 2.5 miles +/- away. Excellent access to AC Exp. and Garden State Park...

# COMMENTS

20+/- acres for sale. Lots include, 94, 95, 96, 97, 98. Combined lot frontage of 925 feet + on English Creek. Zoned HB and PO1. Located just south of the Black Horse Pike. Hilton Homewood Suites built adjacent to site. Near Next Generation Aviation and Research Park and FAA Tech Centre located 2.5 miles +/- away. Excellent access to AC Exp. and Garden State Park...