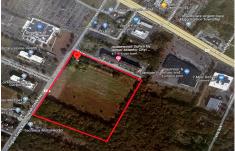

# **COMMENTS**

20+/- acres for sale. Lots include, 94, 95, 96, 97, 98. Combined lot frontage of 925 feet + on English Creek. Zoned HB and PO1. Located just south of the Black Horse Pike. Hilton Homewood Suites built adjacent to site. Near Next Generation Aviation and Research Park and FAA Tech Centre located 2.5 miles +/- away. Excellent access to AC Exp. and Garden State Park...

# COMMENTS

20+/- acres for sale. Lots include, 94, 95, 96, 97, 98. Combined lot frontage of 925 feet + on English Creek. Zoned HB and PO1. Located just south of the Black Horse Pike. Hilton Homewood Suites built adjacent to site. Near Next Generation Aviation and Research Park and FAA Tech Centre located 2.5 miles +/- away. Excellent access to AC Exp. and Garden State Park...