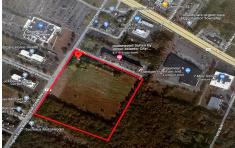

# **COMMENTS**

20+/- acres for sale. Lots include, 94, 95, 96, 97, 98. Combined lot frontage of 925 feet + on English Creek. Zoned HB and PO1. Located just south of the Black Horse Pike. Hilton Homewood Suites built adjacent to site. Near Next Generation Aviation and Research Park and FAA Tech Centre located 2.5 miles +/- away. Excellent access to AC Exp. and Garden State Park...

# COMMENTS

20+/- acres for sale. Lots include, 94, 95, 96, 97, 98. Combined lot frontage of 925 feet + on English Creek. Zoned HB and PO1. Located just south of the Black Horse Pike. Hilton Homewood Suites built adjacent to site. Near Next Generation Aviation and Research Park and FAA Tech Centre located 2.5 miles +/- away. Excellent access to AC Exp. and Garden State Park...