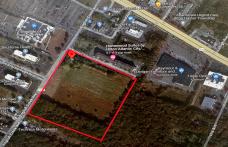

# **COMMENTS**

20+/- acres for sale. Lots include, 94, 95, 96, 97, 98. Combined lot frontage of 925 feet + on English Creek. Zoned HB and PO1. Located just south of the Black Horse Pike. Hilton Homewood Suites built adjacent to site. Near Next Generation Aviation and Research Park and FAA Tech Centre located 2.5 miles +/- away. Excellent access to AC Exp. and Garden State Park...