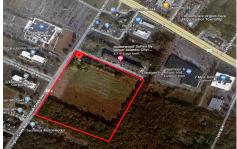

# **COMMENTS**

20+/- acres for sale. Lots include, 94, 95, 96, 97, 98. Combined lot frontage of 925 feet + on English Creek. Zoned HB and PO1. Located just south of the Black Horse Pike. Hilton Homewood Suites built adjacent to site. Near Next Generation Aviation and Research Park and FAA Tech Centre located 2.5 miles +/- away. Excellent access to AC Exp. and Garden State Park...